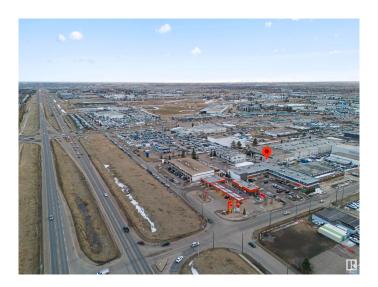

### \$649,900

0 Bedroom, 0.00 Bathroom, Office on 0.00 Acres

Strathcona Industrial Park, Edmonton, AB

Say NO to Lease and be a Proud Owner of your OFFICE SPACE in a highly Exposed Professional Building of South Edmonton. If you are New Start-up or looking an expansion for your growing business, this Perfect OFFICE Space on SALE is a great Opportunity. 2nd floor Corner Unit Office Condo with HIGH VISIBILITY is situated at the Corner of 91 Street & 35 Avenue NW. Easy Access to WhiteMud Drive and Anthony Henday by 91 Street, it comes with Reception Area, 5 Office rooms, Spacious Boardroom/Meeting Room, Personal Kitchen & Private Washroom. The whole building complex comes with commercial Mix varying from Accountant, Immigration Consultant, Doctor and Lawyers. Currently Zoned IB. Excellent Location to open various type of Business. Elevator Access from Lobby to the Second Floor. Common Parking area available for up to 50 cars. And much more.