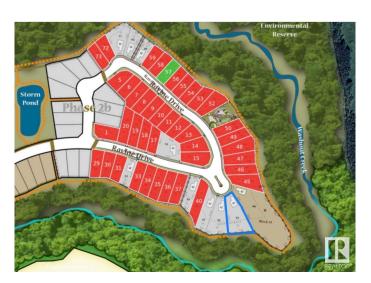

### \$290,000

0 Bedroom, 0.00 Bathroom, Single Family on 0.00 Acres

Devon, Devon, AB

Discover your dream oasis at Ravines of Devon! This remarkable 1358m2 lot boasts a coveted south-backing orientation, offering breathtaking views of the serene ravine and winding walking trails. Nestled in the heart of Devon, enjoy the convenience of nearby amenities, picturesque river valley paths, and biking trails. With seamless access to HWY 60, just a short 15-minute drive to EIA and 17 minutes to west Edmonton, this location offers the perfect blend of tranquility and accessibility. Don't miss the opportunity to build your ideal home in this idyllic setting!

## **Community Information**

Address 156 Ravine Drive

Area Devon
Subdivision Devon
City Devon

County ALBERTA

Province AB

Postal Code T9G 0M2