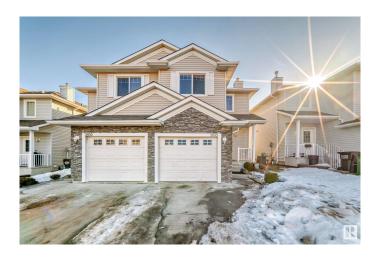

### \$369.900

3 Bedroom, 1.50 Bathroom, 1,242 sqft Single Family on 0.00 Acres

Matt Berry, Edmonton, AB

Welcome to this beatiful Half Duplex in the community of Matt Berry. When you enter the home, you will find open concetp floor plan with big windows, laminate flooring, open kitchen with central island and plenty of cabinataries. The spacious living and full dinining area leads to the deck and looks on to the backyard's bright, south facing exposure. The fenced backyard which maintains your privacy also leads to walking trails. Upstairs there are three big bed rooms and a full 4 piece bath. Master bed room has oversized walking closet. Unfinished basement has a rough in for bathroom and open for your own future flooor plan and finishing. Close to most of the emenities; school, parks, transit, shoping. Just few minutes drive to Anthony Henday and yellowhead Trail. NO CODO FEE. Affordable living. Best for first time buyer or investor.