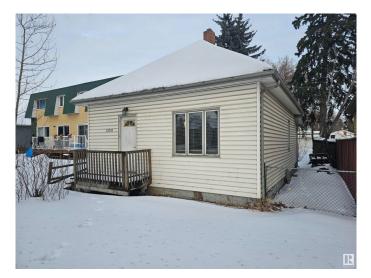

## \$179,900

2 Bedroom, 1.00 Bathroom, 706 sqft Single Family on 0.00 Acres

Calder, Edmonton, AB

"PERFECT FOR BUILDERS, Potential to build a 6 units!" Situated on a 4562 square foot RF2 lot (32' X 143') this property would be the perfect Infill and also great for First Time Home Buyers looking for "Handyman Special!'. Located close to all amenities desired and just minutes from Downtown Edmonton. Home Does Need Work. CALDER IS A VERY ATTRACTIVE NEIGHBOURHOOD AND THIS PROPERTY HAS TONS OF POTENTIAL! This property is sold "as is where is at time of possession―. No warranties or representations.

Built in 1912

#### Exterior

| Exterior          | Wood                                  |
|-------------------|---------------------------------------|
| Exterior Features | Back Lane, Playground Nearby, Schools |
| Roof              | Asphalt Shingles                      |
| Construction      | Wood                                  |
| Foundation        | Concrete Perimeter                    |