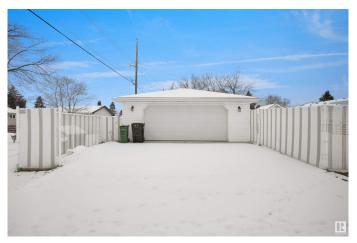

2 Bedroom, 1.50 Bathroom, 1,051 sqft Single Family on 0.00 Acres

Jasper Park, Edmonton, AB

INVESTOR ALERT! This sough after 52'x147'. Corner lot offering over 700 sq/m. Ideal for a wide range of redevelopment possibilities. This property is perfect for your next multi-unit or custom project and is located in the mature neighbourhood of Jasper Park. The home is clean and well-maintained with 2 bedrooms and a double detached garage. Close to WEM, Whitemud Dr, LRT and Downtown! This is a rare property with huge potential.

Built in 1959

#### **Essential Information**

MLS® # E4423567 Price \$649,000

Bedrooms 2 Bathrooms 1.50

Full Baths 1
Half Baths 1

Square Footage 1,051 Acres 0.00

Year Built 1959

Type Single Family

Sub-Type Detached Single Family

Style Bungalow

Status Active







# **Community Information**

Address 15220 91 Avenue

Area Edmonton

Subdivision Jasper Park

City Edmonton
County ALBERTA

Province AB

Postal Code T5R 4Z5

# **Amenities**

Amenities Deck

Parking Double Garage Detached

# Interior

Appliances Dishwasher-Built-In, Dryer, Hood Fan, Refrigerator, Stove-Electric,

Washer

Heating Forced Air-1, Natural Gas

Stories 2

Has Basement Yes

Basement Full, Partially Finished

### **Exterior**

Exterior Wood, Vinyl

Exterior Features Back Lane, Corner Lot, Schools, Shopping Nearby, See Remarks

Roof Asphalt Shingles

Construction Wood, Vinyl

Foundation Concrete Perimeter

### Additional Information

Date Listed March 1st, 2025

Days on Market 49

Zoning Zone 22

DATA IS DEEMED RELIABLE BUT IS NOT GUARANTEED ACCURATE BY THE REALTORS® ASSOCIATION