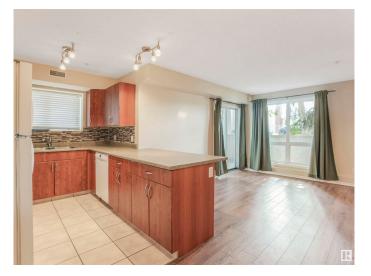

#### \$195,000

2 Bedroom, 2.00 Bathroom, 965 sqft Condo / Townhouse on 0.00 Acres

Queen Alexandra, Edmonton, AB

Investors, first-time home buyers and everyone in between! Here's an excellent opportunity to live just a few blocks from Whyte Ave and the U of A. This main level unit has two large bedrooms and two full bathrooms, of which one is an ensuite. There is definitely plenty of space here with a very impressive open concept living room, dining and kitchen. On top of this, there is also a generous amount of storage room, with additional walk-in closets, hallway closets, adjoining storage room and more storage in a shared but secured storage room. With a South facing windows, this area basks in natural light. The outdoor patio also offers a quant space for enjoying the beautiful outdoors. This complex is currently an 18+ building.

## **Community Information**

| Address<br>Area<br>Subdivision<br>City<br>County<br>Province<br>Postal Code | 101 10528 77 Avenue<br>Edmonton<br>Queen Alexandra<br>Edmonton<br>ALBERTA<br>AB<br>T6E 1N1                       |  |
|-----------------------------------------------------------------------------|------------------------------------------------------------------------------------------------------------------|--|
| Amenities                                                                   |                                                                                                                  |  |
| Amenities                                                                   | No Smoking Home, Parking-Plug-Ins, Parking-Visitor, Patio,<br>Storage-Locker Room                                |  |
| Parking Spaces                                                              | 1                                                                                                                |  |
| Parking                                                                     | Stall                                                                                                            |  |
| Interior                                                                    |                                                                                                                  |  |
| Interior Features                                                           | ensuite bathroom                                                                                                 |  |
| Appliances                                                                  | Dishwasher-Built-In, Microwave Hood Fan, Refrigerator, Stacked Washer/Dryer, Stove-Electric                      |  |
| Heating                                                                     | Forced Air-1, Natural Gas                                                                                        |  |
| Fireplace                                                                   | Yes                                                                                                              |  |
| Fireplaces                                                                  | Glass Door                                                                                                       |  |
| # of Stories                                                                | 4                                                                                                                |  |
| Stories                                                                     | 1                                                                                                                |  |
| Has Basement                                                                | Yes                                                                                                              |  |
| Basement                                                                    | None, No Basement                                                                                                |  |
| Exterior                                                                    |                                                                                                                  |  |
| Exterior                                                                    | Wood, Vinyl                                                                                                      |  |
| Exterior Features                                                           | Back Lane, Landscaped, Low Maintenance Landscape, Paved Lane,<br>Public Transportation, Schools, Shopping Nearby |  |
| Roof                                                                        | Asphalt Shingles                                                                                                 |  |
| Construction                                                                | Wood, Vinyl                                                                                                      |  |
| Foundation                                                                  | Concrete Perimeter                                                                                               |  |