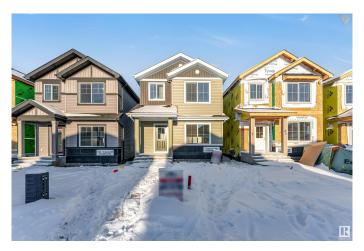

### \$555,000

4 Bedroom, 3.00 Bathroom, 1,676 sqft Single Family on 0.00 Acres

Aster, Edmonton, AB

Discover this stunning 2024 Land Mark built single-family detached home in Edmonton's desirable Aster community. Close to top amenities, schools, grocery stores, restaurants and the Anthony Henday Highway, this 1676 sq. ft. gem offers modern living at its finest. The main floor features a bedroom and full washroom, complemented by a fully stainless steel kitchen. Upstairs, enjoy three spacious bedrooms, including a master with an ensuite, and a second full washroom. The basement, with a separate entrance, is ready for your future use or additional rental income.

#### **Essential Information**

MLS® # E4423451 Price \$555,000

Bedrooms 4

Bathrooms 3.00

Full Baths 3

Square Footage 1,676

Acres 0.00

Year Built 2024