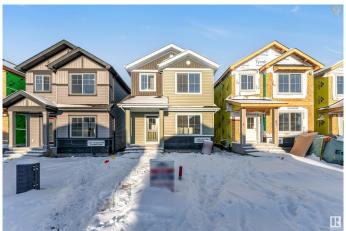

### \$555,000

4 Bedroom, 3.00 Bathroom, 1,676 sqft Single Family on 0.00 Acres

Aster, Edmonton, AB

Discover this stunning 2024 Land Mark built single-family detached home in Edmonton's desirable Aster community. Close to top amenities, schools, grocery stores, restaurants and the Anthony Henday Highway, this 1676 sq. ft. gem offers modern living at its finest. The main floor features a bedroom and full washroom, complemented by a fully stainless steel kitchen. Upstairs, enjoy three spacious bedrooms, including a master with an ensuite, and a second full washroom. The basement, with a separate entrance, is ready for your future use or additional rental income.

#### Interior

Interior Features ensuite bathroom

Appliances Dishwasher-Built-In, Dryer, Hood Fan, Oven-Built-In, Refrigerator,

Stove-Countertop Gas, Stove-Electric, Washer

Heating Fan Coil, Natural Gas

Stories 2