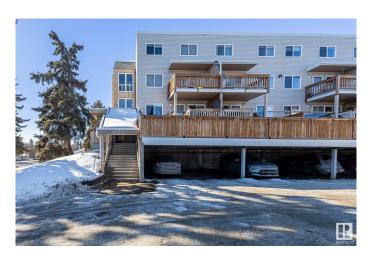

## \$179,000

2 Bedroom, 1.50 Bathroom, 1,022 sqft Condo / Townhouse on 0.00 Acres

Lacombe Park, St. Albert, AB

Well Kept and UPGRADED! Newer Floors, paint, and stainless steel appliances (2022)! Don't miss this large, spacious TOP FLOOR 2 bed 1.5 bath townhome style apartment, with reasonable condo fees including both HEAT & WATER! Other perks include a spacious laundry room with cabinet space, a large storage closet, and vinyl windows! The building upgrades include a a sprinkler system, and renovated common area! Located close to the plentiful amenities of central St Albert, walking distance to Langley Park, Mission Park or St Albert's River Valley! This is a MUST SEE!

## **Community Information**

Address 203 105 Mckenney Avenue

Area St. Albert

Subdivision Lacombe Park

City St. Albert
County ALBERTA

Province AB

Postal Code T8N 2Y2

**Amenities** 

# of Stories 2 Stories 2

Has Basement Yes

Basement None, No Basement

**Exterior** 

Exterior Wood, Vinyl

Exterior Features No Back Lane, Playground Nearby, Public Transportation, Schools,

**Shopping Nearby** 

Roof Asphalt Shingles

Construction Wood, Vinyl

Foundation Concrete Perimeter

**Additional Information** 

Date Listed February 27th, 2025

Days on Market 37

Zoning Zone 24

Condo Fee \$498