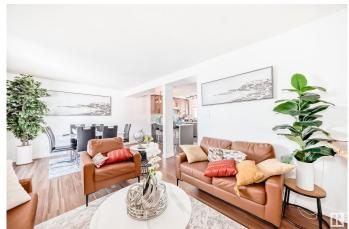

### \$319,800

3 Bedroom, 2.50 Bathroom, 1,218 sqft Condo / Townhouse on 0.00 Acres

Casselman, Edmonton, AB

LUXURY AND EXQUISITE characterizes this tastefully renovated 3 bedroom townhouse. Nested in a premium location, this dream home is a perfect opportunity for first time home buyers who is ready to explore the market or savvy investors seeking their next gem. Upon entering you will be impressed by the open main floor layout with beautiful vinyl flooring and matching kitchen cabinet, Quartz countertops and kitchen highland, new appliance with spacious living area, dinning and a powder room. The upper floor features the master bedroom with 2 other good size bedrooms and bathroom. The fully finished basement comes with a Rec room, den with a full bathroom. This is one of the largest units in the complex with a massive fenced yard, balcony and deck.