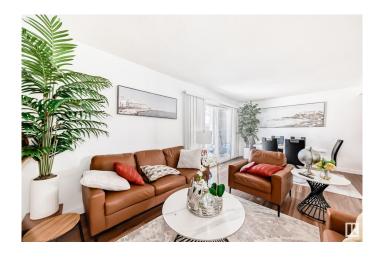

### \$319,800

3 Bedroom, 2.50 Bathroom, 1,218 sqft Condo / Townhouse on 0.00 Acres

Casselman, Edmonton, AB

LUXURY AND EXQUISITE characterizes this tastefully renovated 3 bedroom townhouse. Nested in a premium location, this dream home is a perfect opportunity for first time home buyers who is ready to explore the market or savvy investors seeking their next gem. Upon entering you will be impressed by the open main floor layout with beautiful vinyl flooring and matching kitchen cabinet, Quartz countertops and kitchen highland, new appliance with spacious living area, dinning and a powder room. The upper floor features the master bedroom with 2 other good size bedrooms and bathroom. The fully finished basement comes with a Rec room, den with a full bathroom. This is one of the largest units in the complex with a massive fenced yard, balcony and deck.