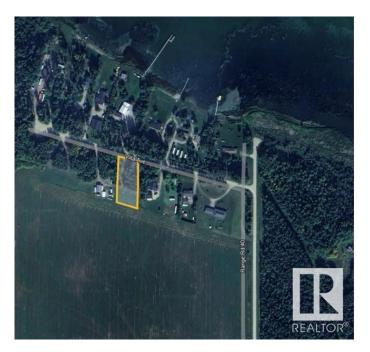

# \$69,900 - Lot 12 54426 Rge Rd 40, Rural Lac Ste. Anne County

MLS® #E4420946

### \$69,900

0 Bedroom, 0.00 Bathroom, Rural on 0.50 Acres

Thibault Settlement, Rural Lac Ste. Anne County, AB

AMAZING OPPORTUNITY AT A GREAT PRICE!! PRIVATE PARTIAL TREED WITH CLEARED DRIVEWAYS AND BUILDING SITE. THIS HALF ACRE PARCEL JUST LOCATED OFF THE SOUTH SHORES OF LAC STE ANNE. MINUTES TO ALBERTA BEACH & A SHORT DRIVE TO DARWELL. THIS LOT/AREA IS A MUNICIPAL RESERVE ADJACENT TO FARM FIELD DIRECTLY BEHIND. CLEARED ON THE SOUTH END, BUT LINED WITH FOREST ON NORTH PERIMETER FOR PRIVACY! THIS FABULOUS LOT FEATURES PATHWAYS LEADING TO THE LAKE, POWER & GAS AVAILABLE AT PROPERTY LINE. THE PERFECT (SHORT DRIVE FROM EDMONTON) WEEKEND GET AWAY SPOT CLOSE TO WATER AMENITIES OR BUILD YOUR DREAM GETAWAY LAKE HOUSE OR EVEN PARK AN RV / TRAVEL TRAILER AND **ENJOY ALL RECREATIONAL ACTIVITIES** THAT LAC STE ANNE & ALBERTA BEACH COMMUNITY HAS TO OFFER. 1 MORE ADJACENT LOT ALSO AVAILABLE FOR EVEN A MORE SPACE OR BIGGER HOME! LOT SIZE 96' x 232' APPROX.

### **Community Information**

Address Lot 12 54426 Rge Rd 40

Area Rural Lac Ste. Anne County

Subdivision Thibault Settlement

City Rural Lac Ste. Anne County

County ALBERTA

Province AB

Postal Code T0E 0A0