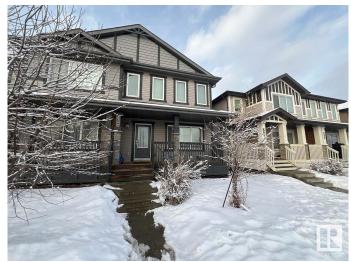

# \$405,000 - 2344 Glenridding Boulevard, Edmonton

MLS® #E4420646

# \$405,000

3 Bedroom, 2.50 Bathroom, 1,552 sqft Single Family on 0.00 Acres

Glenridding Heights, Edmonton, AB

This half duplex features a private yard, front veranda, back deck, and double detached garage! The main floor includes a bright living room, dining space, powder bathroom, and two-tone island kitchen with stone countertops. Upstairs discover your primary bedroom with walk-in closet and ensuite bathroom with dual vanity. Two secondary bedrooms also have walk-in closets and share the main 4pc. bathroom. Enjoy convenient second floor laundry hook-ups. Room to grow with an unfinished basement. Close to transit, schools, parks, and shopping.

## **Exterior**

Exterior Wood, Stone, Vinyl

Exterior Features Back Lane, Landscaped, Schools, Shopping Nearby, Partially Fenced

Roof Asphalt Shingles
Construction Wood, Stone, Vinyl
Foundation Concrete Perimeter