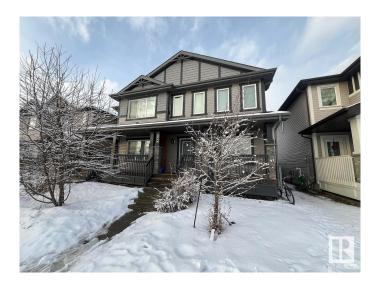

# \$405,000 - 2344 Glenridding Boulevard, Edmonton

MLS® #E4420646

# \$405,000

3 Bedroom, 2.50 Bathroom, 1,552 sqft Single Family on 0.00 Acres

Glenridding Heights, Edmonton, AB

This half duplex features a private yard, front veranda, back deck, and double detached garage! The main floor includes a bright living room, dining space, powder bathroom, and two-tone island kitchen with stone countertops. Upstairs discover your primary bedroom with walk-in closet and ensuite bathroom with dual vanity. Two secondary bedrooms also have walk-in closets and share the main 4pc. bathroom. Enjoy convenient second floor laundry hook-ups. Room to grow with an unfinished basement. Close to transit, schools, parks, and shopping.

## **Exterior**

Exterior Wood, Stone, Vinyl

Exterior Features Back Lane, Landscaped, Schools, Shopping Nearby, Partially Fenced

Roof Asphalt Shingles
Construction Wood, Stone, Vinyl
Foundation Concrete Perimeter