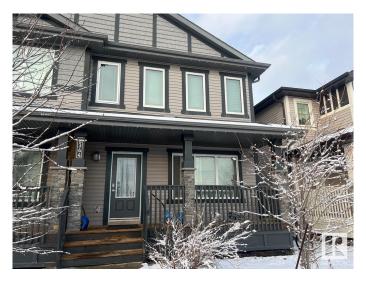

# \$405,000 - 2344 Glenridding Boulevard, Edmonton

MLS® #E4420646

# \$405,000

3 Bedroom, 2.50 Bathroom, 1,552 sqft Single Family on 0.00 Acres

Glenridding Heights, Edmonton, AB

This half duplex features a private yard, front veranda, back deck, and double detached garage! The main floor includes a bright living room, dining space, powder bathroom, and two-tone island kitchen with stone countertops. Upstairs discover your primary bedroom with walk-in closet and ensuite bathroom with dual vanity. Two secondary bedrooms also have walk-in closets and share the main 4pc. bathroom. Enjoy convenient second floor laundry hook-ups. Room to grow with an unfinished basement. Close to transit, schools, parks, and shopping.

## **Exterior**

Exterior Wood, Stone, Vinyl

Exterior Features Back Lane, Landscaped, Schools, Shopping Nearby, Partially Fenced

Roof Asphalt Shingles
Construction Wood, Stone, Vinyl
Foundation Concrete Perimeter