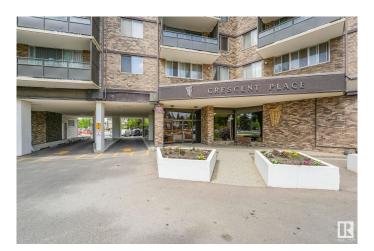

# \$127,500 - 210 13910 Stony Plain Road, Edmonton

MLS® #E4420087

### \$127,500

2 Bedroom, 1.00 Bathroom, 1,059 sqft Condo / Townhouse on 0.00 Acres

Glenora, Edmonton, AB

Exceptional value minutes from downtown!
This large 2 bedroom unit in Crescent Place
Glenora features a large living room, galley
kitchen, dining room, massive primary
bedroom with twin closets, four piece
bathroom, a large second bedroom, as well as
an in suite storage room. Additional features
include a south facing balcony, same floor
laundry, and underground parking. Condo fees
include all utilities and also feature an indoor
saltwater pool, on-site management, sauna,
gym, and party room.

# **Community Information**

Address 210 13910 Stony Plain Road

Area Edmonton

Subdivision Glenora
City Edmonton

County ALBERTA

Province AB

Postal Code T5N 3R2