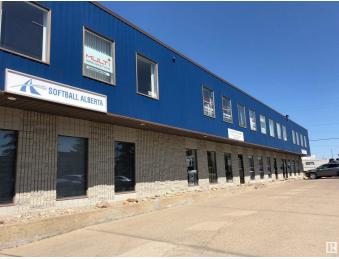

#### \$0

0 Bedroom, 0.00 Bathroom, Office on 0.00 Acres

Parsons Industrial, Edmonton, AB

Two offices, large reception/waiting/open area. Brand new vinyl plank flooring. Private washroom in unit. Off Parsons Road and 34 Ave with great access. Second floor office units include utilities and air conditioning.

#### Exterior

Exterior Block Construction Block