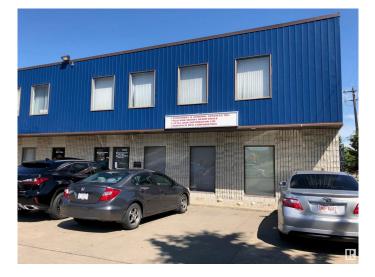

#### \$0

0 Bedroom, 0.00 Bathroom, Office on 0.00 Acres

Parsons Industrial, Edmonton, AB

Two offices, large reception/waiting/open area. Brand new vinyl plank flooring. Private washroom in unit. Off Parsons Road and 34 Ave with great access. Second floor office units include utilities and air conditioning.

#### Exterior

Exterior Block Construction Block