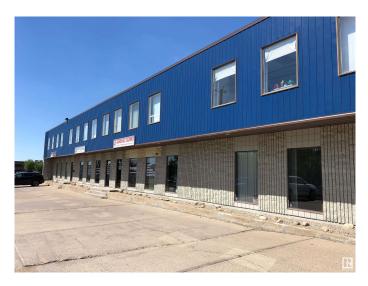

#### \$0

0 Bedroom, 0.00 Bathroom, Office on 0.00 Acres

Parsons Industrial, Edmonton, AB

Two offices, large reception/waiting/open area. Brand new vinyl plank flooring. Private washroom in unit. Off Parsons Road and 34 Ave with great access. Second floor office units include utilities and air conditioning.

#### Exterior

Exterior Block Construction Block