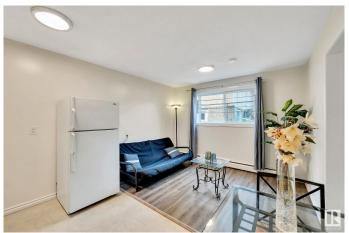

### \$74,999

1 Bedroom, 1.00 Bathroom, 398 sqft Condo / Townhouse on 0.00 Acres

Elmwood Park, Edmonton, AB

Upgraded, move-in ready 1 bedroom 1 bathroom condo. Perfect for a student or investment property. Close to schools, malls, several post secondary institutions, groceries, and public transport. Close to downtown Edmonton. Luxury vinyl plank flooring. LED lighting. Kitchen, living room, bathroom and bedroom. Condo fees include heating, water and waste. Pay only electricity! Well managed building. Common laundry located on same floor as the unit. Energized parking stall. Whether you're looking for a place to call home or a smart investment opportunity, this unit is ready for occupancy. Located on basement level of low-rise condo building, with large windows allowing plenty of light.

# Interior

Appliances Refrigerator, Stove-Electric Heating Baseboard, Combination