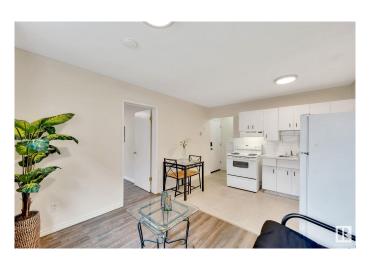

### \$74,999

1 Bedroom, 1.00 Bathroom, 398 sqft Condo / Townhouse on 0.00 Acres

Elmwood Park, Edmonton, AB

Upgraded, move-in ready 1 bedroom 1 bathroom condo. Perfect for a student or investment property. Close to schools, malls, several post secondary institutions, groceries, and public transport. Close to downtown Edmonton. Luxury vinyl plank flooring. LED lighting. Kitchen, living room, bathroom and bedroom. Condo fees include heating, water and waste. Pay only electricity! Well managed building. Common laundry located on same floor as the unit. Energized parking stall. Whether you're looking for a place to call home or a smart investment opportunity, this unit is ready for occupancy. Located on basement level of low-rise condo building, with large windows allowing plenty of light.

# Interior

Appliances Refrigerator, Stove-Electric Heating Baseboard, Combination