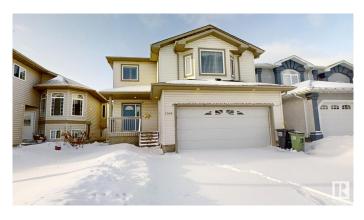

#### \$539,000

4 Bedroom, 3.50 Bathroom, 1,849 sqft Single Family on 0.00 Acres

Wild Rose, Edmonton, AB

Excellent condition and very convenient location of this Beautiful home with In Law Suite Finished Basement. Home comes with total 4 Bedrooms, Bonus Room and 3.5 Washrooms, Main Floor Includes Living Room,2 pc WashroomDining area ,Huge Kitchen and Common Laundry . Separated Entrance through Garage to In law suite is finished with One bedroom, washroom, Kitchen, Dinning and Storage room.Upper Level includes Huge Bonus Room ,3 Bedrooms 2 Washrooms , Including 4 Pc Ensuite This Home is very clean. And Ready to move in.Shingles,Furnace and HWT were replaced ,Don't miss this affordable East **Facing Home** 

## Exterior

| Exterior          | Wood, Vinyl                                                         |
|-------------------|---------------------------------------------------------------------|
| Exterior Features | Fenced, Playground Nearby, Public Transportation, Schools, Shopping |
|                   | Nearby                                                              |
| Roof              | Asphalt Shingles                                                    |
| Construction      | Wood, Vinyl                                                         |
| Foundation        | Concrete Perimeter                                                  |