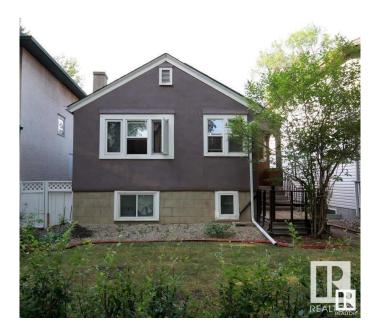

# \$629.900

4 Bedroom, 2.00 Bathroom, 879 sqft Single Family on 0.00 Acres

Garneau, Edmonton, AB

This prime investment property in Garneau offers a fantastic opportunity for both immediate rental income and future development, as it is zoned for 10 units (can go up to 17 units potentially). Located just steps from the University of Alberta and Whyte Avenue, it combines an unbeatable location with long-term growth potential. The owner has completed over \$80k in renovations over the past 7 years, including a full interior and exterior paint job, new roof with upgraded shingles and insulation, replaced gutters, downspouts, and water pipes, updated electrical wiring and panel, and new gas furnace, boiler, washer, dryer, and refrigerator. The home features three bedrooms on the main floor and one in the basement, all currently fully occupied, ensuring steady cash flow. Whether you choose to continue renting or take advantage of the redevelopment zoning to build something new, this property provides excellent flexibility and value.

Year Built 1943

Type Single Family

Sub-Type Detached Single Family

Style Bungalow

Status Active

# **Exterior**

Exterior Wood, Stucco

Exterior Features Playground Nearby, Public Transportation, Schools

Roof Asphalt Shingles

Construction Wood, Stucco

Foundation Concrete Perimeter