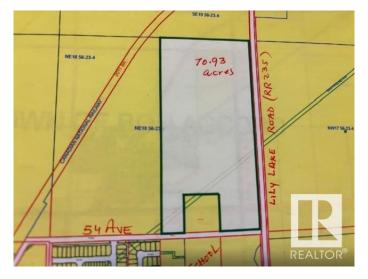

## \$950,000

0 Bedroom, 0.00 Bathroom, Single Family on 70.93 Acres

Bon Accord, Bon Accord, AB

70.93 acres located on NW Corner of LILY LAKE ROAD (RR235) and 54 ave in Town of BON ACCORD. It is well located piece of land, just north of the corner of HWY 28& LILY LAKE RD (RR235). This excellent parcel of land is almost immediately developable into Residential, business and industrial type of developments. Town of BON ACCORD is very co-operative pro-development locality situated right on HWY 28 (about 15 minutes from city of Edmonton's northern boundary). Town of BON ACCORD can be accessed from Edmonton through HWY 28A (via Manning Drive) and through HWY 28 going north via 97 St. NW.

### **Essential Information**

MLS® # E4417970

Price \$950,000

Bathrooms 0.00

Acres 70.93

Type Single Family

Sub-Type Vacant Lot/Land

Status Active

# **Community Information**

Address 4702 54 Avenue

Area Bon Accord
Subdivision Bon Accord

City Bon Accord

County ALBERTA

Province AB

Postal Code T0A 0K0