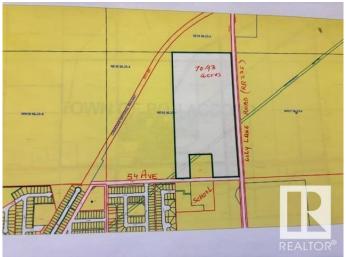

## \$950,000

0 Bedroom, 0.00 Bathroom, Single Family on 70.93 Acres

Bon Accord, Bon Accord, AB

70.93 acres located on NW Corner of LILY LAKE ROAD (RR235) and 54 ave in Town of BON ACCORD. It is well located piece of land, just north of the corner of HWY 28& LILY LAKE RD (RR235). This excellent parcel of land is almost immediately developable into Residential, business and industrial type of developments. Town of BON ACCORD is very co-operative pro-development locality situated right on HWY 28 (about 15 minutes from city of Edmonton's northern boundary). Town of BON ACCORD can be accessed from Edmonton through HWY 28A (via Manning Drive) and through HWY 28 going north via 97 St. NW.

### **Essential Information**

MLS® # E4417970

Price \$950,000

Bathrooms 0.00

Acres 70.93

Type Single Family

Sub-Type Vacant Lot/Land

Status Active

# **Community Information**

Address 4702 54 Avenue

Area Bon Accord
Subdivision Bon Accord

City Bon Accord

County ALBERTA

Province AB

Postal Code T0A 0K0