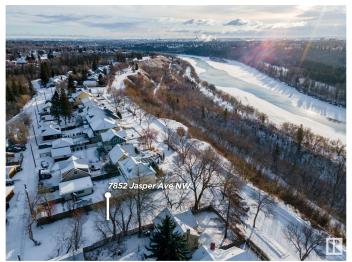

## \$549,900

0 Bedroom, 0.00 Bathroom, Single Family on 0.00 Acres

Cromdale, Edmonton, AB

\*\*PLATINUM PROPERTY!\*\* Discover an unparalleled opportunity to build your dream home in the heart of Edmonton's historic Viewpoint neighborhood. This generous 50' x 150' lot offers breathtaking views of the city skyline and the iconic river valley. Imagine waking up to Edmonton's natural beauty, with easy access to the extensive network of walking and biking trails, including the serene Kinnaird Park. Positioned for convenience, this location lets you walk or bike to downtown hotspots like the ICE District, vibrant farmers' markets, cultural gems like the museum, and so much more. With its unbeatable combination of stunning vistas and urban accessibility, this property is perfect for those relocating locating to build a one of a kind home and seeking a blend of natural beauty and city living.

## **Community Information**

Address 7852 Jasper Avenue

Area Edmonton
Subdivision Cromdale
City Edmonton
County ALBERTA

Province AB

Postal Code T5H 3R9

#### **Exterior**

Exterior Features Back Lane, Flat Site, River Valley View, River View, View Downtown,

See Remarks