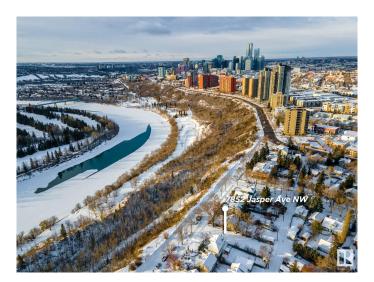

## \$549,900

0 Bedroom, 0.00 Bathroom, Single Family on 0.00 Acres

Cromdale, Edmonton, AB

\*\*PLATINUM PROPERTY!\*\* Discover an unparalleled opportunity to build your dream home in the heart of Edmonton's historic Viewpoint neighborhood. This generous 50' x 150' lot offers breathtaking views of the city skyline and the iconic river valley. Imagine waking up to Edmonton's natural beauty, with easy access to the extensive network of walking and biking trails, including the serene Kinnaird Park. Positioned for convenience, this location lets you walk or bike to downtown hotspots like the ICE District, vibrant farmers' markets, cultural gems like the museum, and so much more. With its unbeatable combination of stunning vistas and urban accessibility, this property is perfect for those relocating locating to build a one of a kind home and seeking a blend of natural beauty and city living.

## **Community Information**

Address 7852 Jasper Avenue

Area Edmonton
Subdivision Cromdale
City Edmonton
County ALBERTA

Province AB

Postal Code T5H 3R9

#### **Exterior**

Exterior Features Back Lane, Flat Site, River Valley View, River View, View Downtown,

See Remarks