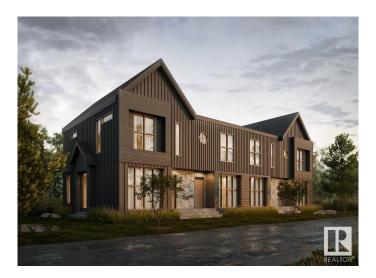

### \$2,699,000

3 Bedroom, 3.50 Bathroom, 4,265 sqft Single Family on 0.00 Acres

Bonnie Doon, Edmonton, AB

Discover exceptional investment opportunity with this beautifully designed 4-plex with legal basement suites by House of Modernity. This property has a projected rental income of \$187,000 annually. Ideally situated in a prime location, this property features four legal suites, each with 9 ft ceilings, a sophisticated 2-bedroom, 2-bathroom ensuite layout perfect for working professionals. The design accommodates individual needs while providing a separate entrance for the legal basement suite, enhancing privacy and rental flexibility. The large basement includes a bedroom and a cozy living area, ideal for additional sleeping arrangements, all highlighted by vaulted ceilings, high-end finishes, and a designer lighting package.

# **Community Information**

Address 8402 87 Street

Area Edmonton
Subdivision Bonnie Doon

City Edmonton
County ALBERTA

Province AB

Postal Code T6C 1E2