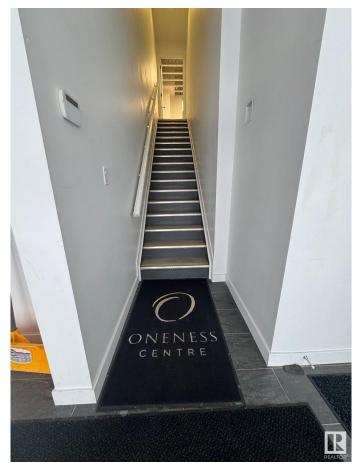

#### \$0

0 Bedroom, 0.00 Bathroom, Office on 0.00 Acres

Queen Mary Park, Edmonton, AB

172 SF private office/medical wellness room within the Oneness Centre. Synergize with other medical and holistic uses. The centre has common washrooms and lobby/waiting area. \$800 per month includes rent, operating costs and utilities! Located above the popular Brew & Bloom!