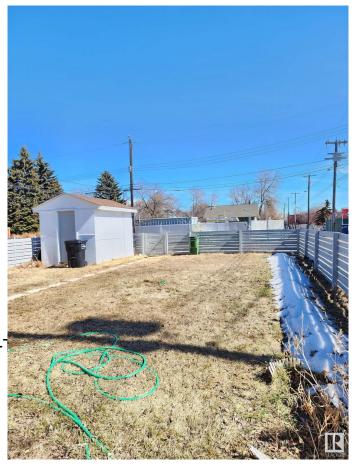

Amenities On Street Parking

Parking See Remarks

Interior

Appliances Storage Shed, Dryer-

Washers-Two

Heating Forced Air-1, Natural Gas

Stories 1

Has Basement Yes

Basement Full, Partially Finished

**Exterior** 

Exterior Wood, Stucco

Exterior Features Back Lane, Fenced, Lanc

Shopping Nearby

Roof Asphalt Shingles

Construction Wood, Stucco

Foundation Concrete Perimeter