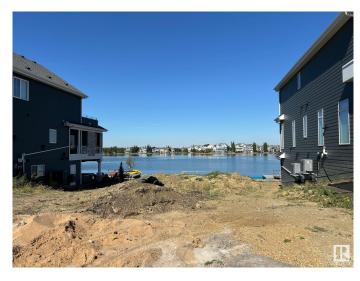

### \$750,000

0 Bedroom, 0.00 Bathroom, Single Family on 0.00 Acres

Summerside, Edmonton, AB

Lot AND Home must be purchased together. This is your final opportunity to secure the last remaining 50-pocket walkout lot directly backing onto the stunning Lake Summersideâ€"available exclusively for build-through with Five Star Homes. Imagine crafting your dream home in Edmonton's premier lake community, where residents enjoy exclusive access to private beaches, swimming, paddleboarding, kayaking, and year-round activities like ice skating in the winter. This prime walkout lot offers breathtaking lake views and provides direct access to all of Summerside's incredible amenities, including playgrounds, walking trails, tennis courts, and vibrant community events. With top-tier schools nearby and convenient access to major roads like Anthony Henday Drive, this lot is perfect for those seeking an active, family-friendly lifestyle in a resort-like environment. Don't miss outâ€"this is your last chance to build your custom home directly on the lake!

## **Exterior**

Exterior Features Airport Nearby, Backs Onto Lake, Lake Access Property, Not Fenced,

Not Landscaped, Playground Nearby, Public Transportation, Recreation

Use, Schools, Shopping Nearby, Waterfront Property