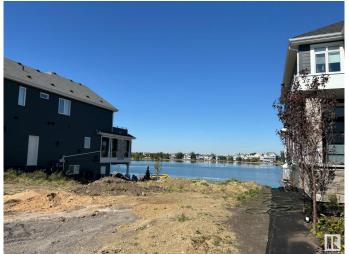

### \$750,000

0 Bedroom, 0.00 Bathroom, Single Family on 0.00 Acres

Summerside, Edmonton, AB

Lot AND Home must be purchased together. This is your final opportunity to secure the last remaining 50-pocket walkout lot directly backing onto the stunning Lake Summersideâ€"available exclusively for build-through with Five Star Homes. Imagine crafting your dream home in Edmonton's premier lake community, where residents enjoy exclusive access to private beaches, swimming, paddleboarding, kayaking, and year-round activities like ice skating in the winter. This prime walkout lot offers breathtaking lake views and provides direct access to all of Summerside's incredible amenities, including playgrounds, walking trails, tennis courts, and vibrant community events. With top-tier schools nearby and convenient access to major roads like Anthony Henday Drive, this lot is perfect for those seeking an active, family-friendly lifestyle in a resort-like environment. Don't miss outâ€"this is your last chance to build your custom home directly on the lake!

## **Exterior**

Exterior Features Airport Nearby, Backs Onto Lake, Lake Access Property, Not Fenced,

Not Landscaped, Playground Nearby, Public Transportation, Recreation

Use, Schools, Shopping Nearby, Waterfront Property