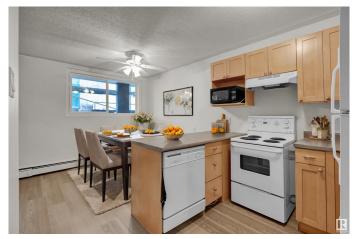

#### \$64,900

1 Bedroom, 1.00 Bathroom, 339 sqft Condo / Townhouse on 0.00 Acres

Westmount, Edmonton, AB

Welcome Home! Studio Apartment in Westmount Manor Just on 124 St. Terrific Location close to Down town, Rogers Place, and walking distance to all your favourite spots for shopping, dining, and walking trails. Entire building getting a face lift to compliment the location and future value. Ground floor unit has covered concrete patio. Updated bathroom, living and kitchen. Vinyl plank flooring throughout. Appliances included. Ample closet space. Affordable downtown living makes this a great investment property or place to call home. Easy access to university, work, and all of what Edmonton has to offer. Condo fees include heat and water.

### Interior

Appliances Refrigerator, Stove-Electric Heating Baseboard, Natural Gas