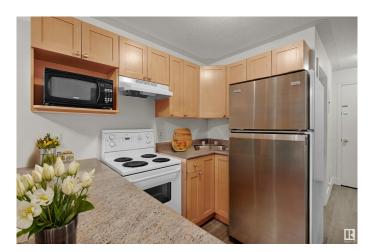

#### \$64,900

1 Bedroom, 1.00 Bathroom, 339 sqft Condo / Townhouse on 0.00 Acres

Westmount, Edmonton, AB

Welcome Home! Studio Apartment in Westmount Manor Just on 124 St. Terrific Location close to Down town, Rogers Place, and walking distance to all your favourite spots for shopping, dining, and walking trails. Entire building getting a face lift to compliment the location and future value. Ground floor unit has covered concrete patio. Updated bathroom, living and kitchen. Vinyl plank flooring throughout. Appliances included. Ample closet space. Affordable downtown living makes this a great investment property or place to call home. Easy access to university, work, and all of what Edmonton has to offer. Condo fees include heat and water.

### Interior

Appliances Refrigerator, Stove-Electric Heating Baseboard, Natural Gas