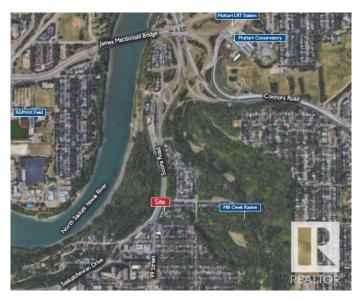

#### \$7,400,000

0 Bedroom, 0.00 Bathroom, Land Commercial on 0.00 Acres

Strathcona, Edmonton, AB

GREAT REDEVELOPMENT POTENTIAL with +/-31,356 square feet made up of 8 contiguous lots, with 7 of them along Scona Road. All are occupied and with strong rental revenue. Located near the center of Edmonton, perched high on the south side of the Saskatchewan river, with a â€~permanent' 270 degree unobstructed view - proximal to; University of Alberta, vibrant Strathcona district, Mill Creek Ravine, and Downtown - just across the river. Public transit is readily available on 99 street and the new Muttart LRT Station is just north of this site. This is a true opportunity for an innovative design with outstanding views that enhances the community experience and builds connections. New residences on this site will appeal to people who desire to be close to nature and just steps away from the largest urban park in Canada with more than 160 kms of maintained pathways and 20 major parks offering picnic sites, boating, canoeing, golf, outdoor and indoor pools, and much more.

### **Community Information**

Address 9223 99 Street

Area Edmonton
Subdivision Strathcona
City Edmonton
County ALBERTA

Province AB

Postal Code T6E 2V9