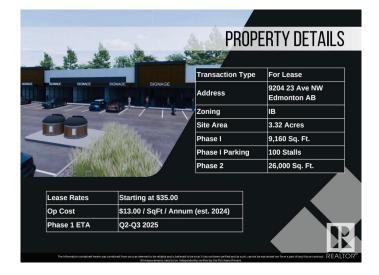

#### \$0

0 Bedroom, 0.00 Bathroom, Retail on 0.00 Acres

Parsons Industrial, Edmonton, AB

Welcome to District 23, Anchored by the renowned Starbucks Coffee, Daycare & Pizza this dynamic plaza offers a prime location, ensuring high foot traffic and visibility for businesses. With Starbucks as the cornerstone, District 23 invites a diverse mix of tenants to join this retail haven, catering to various businesses. Currently Phase 1 – only 3 units remaining, ranging from 1135 SQFT plus offering ample space for your business. Embrace the opportunity to be part of this thriving retail landscape, where every storefront contributes to a vibrant tapestry of offerings. COMING Q1/2026