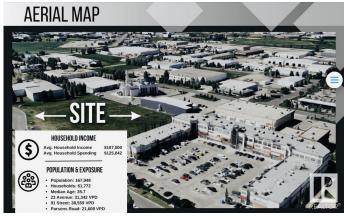

#### \$0

0 Bedroom, 0.00 Bathroom, Retail on 0.00 Acres

Parsons Industrial, Edmonton, AB

Welcome to District 23, Anchored by the renowned Starbucks Coffee, Daycare & Pizza this dynamic plaza offers a prime location, ensuring high foot traffic and visibility for businesses. With Starbucks as the cornerstone, District 23 invites a diverse mix of tenants to join this retail haven, catering to various businesses. Currently Phase 1 – only 3 units remaining, ranging from 1135 SQFT plus offering ample space for your business. Embrace the opportunity to be part of this thriving retail landscape, where every storefront contributes to a vibrant tapestry of offerings. COMING Q1/2026