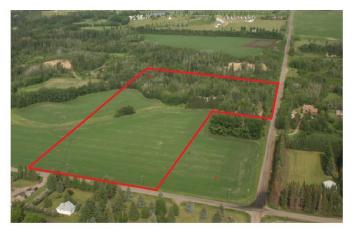

## \$3,900,000

0 Bedroom, 0.00 Bathroom, Single Family on 17.27 Acres

Glenridding Ravine, Edmonton, AB

17.27 Acres. Overlooking Edmonton's stunning Whitemud Creek to the east and Edmonton's future park to the north in prestigious Windermere neighbourhood. Potential stand alone medium density multifamily site. Within Edmonton's Glendridding Ravine Neighborhood Structure Plan. Minutes from the Anthony Henday Strategically located on the corner of 170 Street SW & 41 Avenue SW. \Legal Description: Plan 5395MC, Lot E. Future Potential Use: Potential Medium (or low) Residential/Stand Alone Multisite Present Zoning: Agricultural (AG) and Rural Residential (RR). Information herein and auxiliary information subject to becoming outdated in time, change, and/or deemed reliable but not guaranteed. Buyer to confirm information during their Due Diligence.

## **Essential Information**

MLS® # E4378304 Price \$3,900,000

Bathrooms 0.00 Acres 17.27

Type Single Family Sub-Type Vacant Lot/Land

Status Active

## **Community Information**

Address 16820 41 Avenue

Area Edmonton

Subdivision Glenridding Ravine

City Edmonton
County ALBERTA

Province AB

Postal Code T6W 1A6