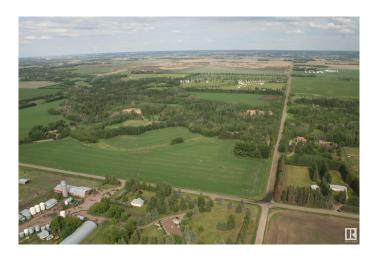

## \$3,900,000

0 Bedroom, 0.00 Bathroom, Single Family on 17.27 Acres

Glenridding Ravine, Edmonton, AB

17.27 Acres. Overlooking Edmonton's stunning Whitemud Creek to the east and Edmonton's future park to the north in prestigious Windermere neighbourhood. Potential stand alone medium density multifamily site. Within Edmonton's Glendridding Ravine Neighborhood Structure Plan. Minutes from the Anthony Henday Strategically located on the corner of 170 Street SW & 41 Avenue SW. \Legal Description: Plan 5395MC, Lot E. Future Potential Use: Potential Medium (or low) Residential/Stand Alone Multisite Present Zoning: Agricultural (AG) and Rural Residential (RR). Information herein and auxiliary information subject to becoming outdated in time, change, and/or deemed reliable but not guaranteed. Buyer to confirm information during their Due Diligence.

## **Essential Information**

MLS® # E4378304 Price \$3,900,000

Bathrooms 0.00 Acres 17.27

Type Single Family Sub-Type Vacant Lot/Land

Status Active

## **Community Information**

Address 16820 41 Avenue

Area Edmonton

Subdivision Glenridding Ravine

City Edmonton
County ALBERTA

Province AB

Postal Code T6W 1A6