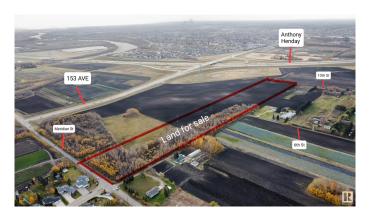

# \$2,000,000 - 105 161 Avenue, Edmonton

MLS® #E4362217

## \$2,000,000

0 Bedroom, 0.00 Bathroom, Single Family on 19.25 Acres

Rural North East South Sturgeon, Edmonton, AB

GREAT FUTURE POTENTIAL FOR FUTURE DEVELOPMENT .GREAT ACCESS TO ANTHONY HENDAY AT 153 AVE AND AT MANNING DRIVE .CLOSE TO 2 GOLF COURSES, MANNING TOWN VILLAGE ,LONDONDERRY MALL FOR ALL YOUR SHOPPING NEEDS.CURRENTLY ZONED AG AND PART OF HORSE HILL AREA STRUCTURE PLAN FOR FUTURE RESIDENTIAL .WATER AND SEWER ARE CLOSE BY THIS LOT IS 19.25 ACRES IN SIZE