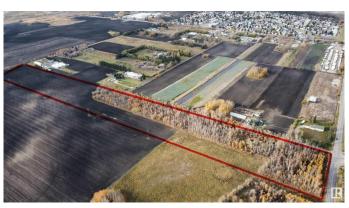

# \$2,000,000 - 105 161 Avenue, Edmonton

MLS® #E4362217

## \$2,000,000

0 Bedroom, 0.00 Bathroom, Single Family on 19.25 Acres

Rural North East South Sturgeon, Edmonton, AB

GREAT FUTURE POTENTIAL FOR FUTURE DEVELOPMENT .GREAT ACCESS TO ANTHONY HENDAY AT 153 AVE AND AT MANNING DRIVE .CLOSE TO 2 GOLF COURSES, MANNING TOWN VILLAGE ,LONDONDERRY MALL FOR ALL YOUR SHOPPING NEEDS.CURRENTLY ZONED AG AND PART OF HORSE HILL AREA STRUCTURE PLAN FOR FUTURE RESIDENTIAL .WATER AND SEWER ARE CLOSE BY THIS LOT IS 19.25 ACRES IN SIZE