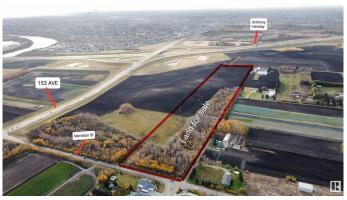

# \$2,000,000 - 105 161 Avenue, Edmonton

MLS® #E4362217

## \$2,000,000

0 Bedroom, 0.00 Bathroom, Single Family on 19.25 Acres

Rural North East South Sturgeon, Edmonton, AB

GREAT FUTURE POTENTIAL FOR FUTURE DEVELOPMENT .GREAT ACCESS TO ANTHONY HENDAY AT 153 AVE AND AT MANNING DRIVE .CLOSE TO 2 GOLF COURSES, MANNING TOWN VILLAGE ,LONDONDERRY MALL FOR ALL YOUR SHOPPING NEEDS.CURRENTLY ZONED AG AND PART OF HORSE HILL AREA STRUCTURE PLAN FOR FUTURE RESIDENTIAL .WATER AND SEWER ARE CLOSE BY THIS LOT IS 19.25 ACRES IN SIZE